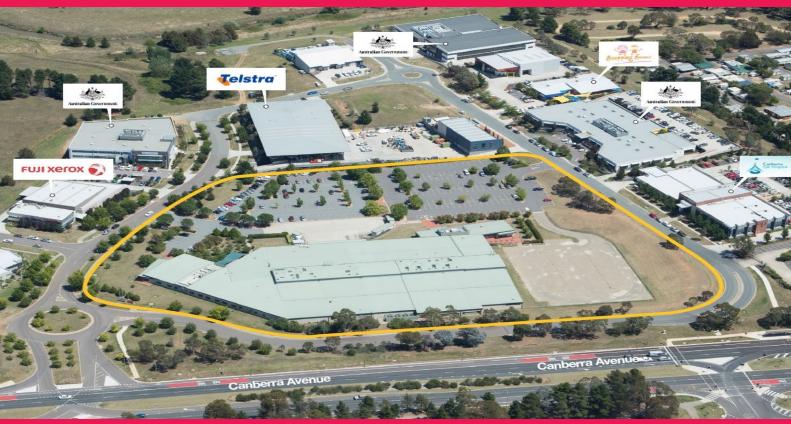

## Refurbished building with excellent amenities

Large single-level multi-purpose complex with great exposure to Canberra Avenue. Available for lease is approx 1717m2 on the ground floor, which can be subdivided to suit. There is a large onsite car park providing 359 on grade car parks.

Other tenants in the precinct include Commenwealth of Australia, Telstra, Fuji Xerox, Salmat, Canberra Eye Hospital & a childcare facility.

This versatile facility offers:

- Extensive, adaptable open areas
- Technical areas
- Secure areas
- Training/ conference rooms
- Loading dock facilities
- Extensive staff amenities
- ICON optic fibre connectivity
- Excellent power capacity and diversity