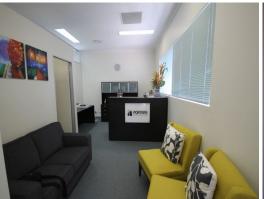

## FOR LEASE - FIRST FLOOR OFFICE WITH FIT OUT

This fitted out first floor office is located in a modern complex on a prime corner position with a range of medical, office and retail type tenants.

- 85sqm\* first floor office suite
- Located in a modern commercial complex on a prominent corner position
- Unit contains reception, 3 partitioned offices, rear kitchen & storage areas, carpet floor coverings and ducted air-conditioning throughout
- 1 Exclusive undercover car park
- Available 12 December 2018