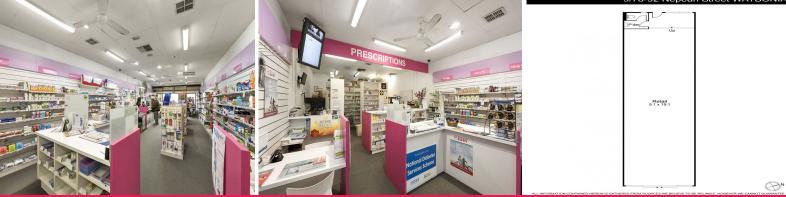

• Building area | 108m2 approximately
• Return | \$34,465.92 p.a. net approximately
• 5 + 5 + 5 year lease
• Zoning | Commercial 1
• Ample surrounding car parking
• Part of Diamond Village Shopping Centre