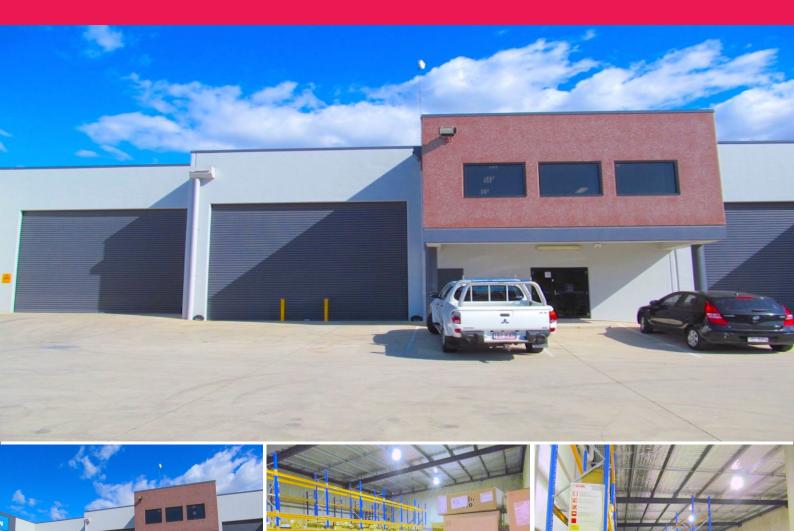

## 491sqm\* NEAR NEW TINGALPA TILT PANEL WAREHOUSE

- 121m2\* of air-conditioned and fully data cabled office and showroom space over two levels (71m2\* first floor & 50m2\* on ground)
- 370m2\* clear span tilt panel high bay insulated warehouse with electric container height roller door access, three phase power, good natural light, insulated roof
- Self contained amenities include toilets and kitchenette
- Ample dedicated parking on site plus street parking available
- Walking distance to the local McDonalds
- Close to Gateway Motorway connection, great signage exposure
- Available Now call for an inspection today! Lease Price: \$68,740p.a. + Outgoings + GST