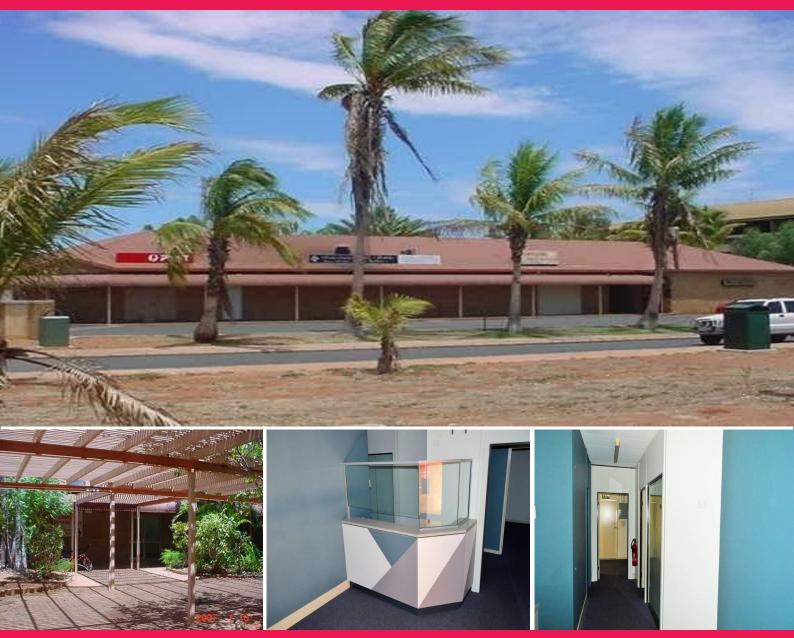

## 5/31 Throssell Road, South Hedland WA 6722

## PREMIUM CBD RETAIL/OFFICE SPACE

Situated in the well-known Homestead centre and in the same complex as South Hedland post office, unit 5/31 Throssell Road is a tidy office/retail space. Being located on the busy Throssell road means the property is only across the road from McDonalds, South Hedland Shopping Centre and other essential services and within the South Hedland CBD.

The 85sqm property is cleverly laid out, keeping maximum use of space in mind. Internally the area is divided into a spacious reception with waiting area, a large meeting room and 3 separate offices.

A kitchenette and toilets are also located towards the rear of the unit. Property features: Central location 85 sqm of well laid out office space Healthcare FOR LEASE