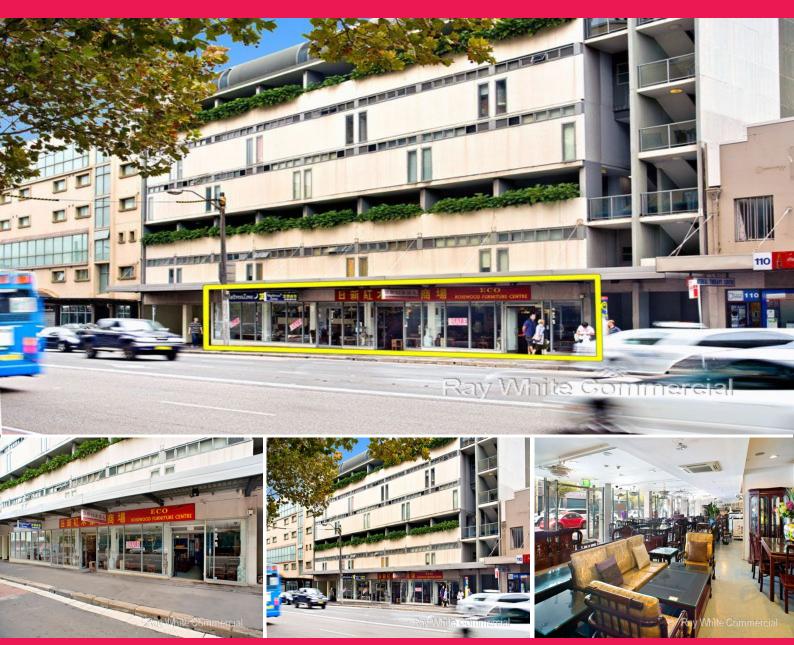

## 112-122 Parramatta Road, Camperdown NSW 2050

## **Ground Floor Office/Showroom with Parking**

Located conveniently on Parramatta Road this double frontage space is the best spot in Camperdown, just metres from RPA Hospital.

\*400m2 prime office/showroom/retail space

- \*Can be easily split into 200m2 options
- \*Occupy one half, lease the other
- \*24 metre frontage
- \*Floor to ceiling glass doors
- \*Air conditioned
- \*Rear lane access with loading dock
- \*3 Parking spaces