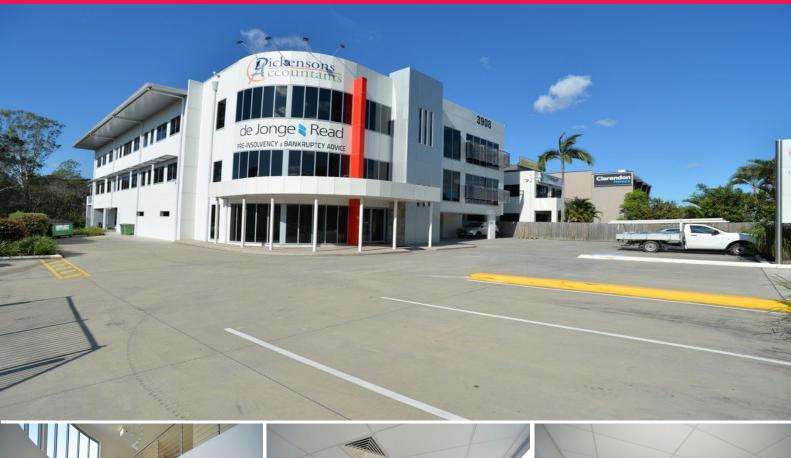

## Ray White.

2/3908 Pacific Hwy, Loganholme QLD 4129

## \$250m2 "A" Grade Office Suite with M1 Exposure!

426m2\* First floor office with super fast CAT 6 fibre cabling

Open plan layout with 2.7m high ceilings

Elevator access from the main foyer on the ground floor

Multiple data and power points throughout

10 Designated undercover car parks and ample onsite visitor car parking Great exposure to the M1 with terrific signage potential

Well positioned, 30mins from the CBD and 30mins from the Gold Coast