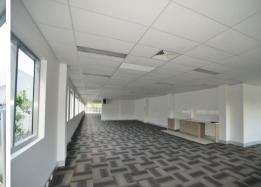

## \$250m2 "A" Grade Office Suite with M1 Exposure!

426m2\* First floor office with super fast CAT 6 fibre cabling

Open plan layout with 2.7m high ceilings

Elevator access from the main foyer on the ground floor

Male and female amenities with disabled access

Internal kitchenette facility

Ducted air-conditioning throughout

Double glazed windows offering great natural lighting and sound proofing from traffic noise

Multiple data and power points throughout

10 Designated undercover car parks and ample onsite visitor car parking Great exposure to the M1 with terrific signage potential

Well positioned, 30mins from the CBD and 30mins from the Gold Coast