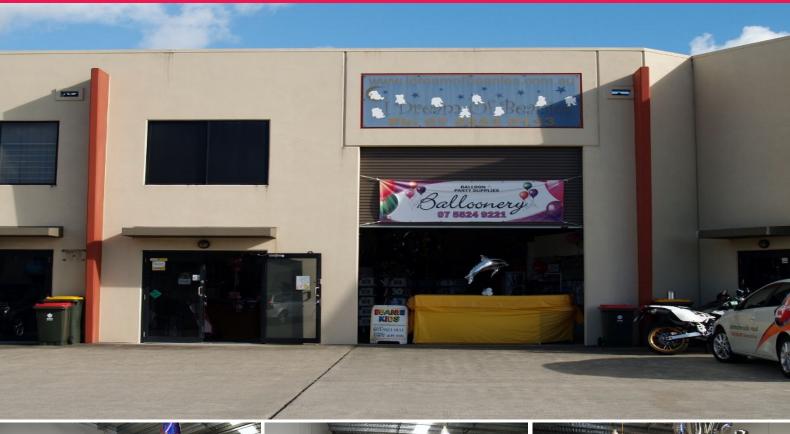

## Clean Open Plan Warehouse or Showroom

- 174m2\* showroom or warehouse close to Tweed City
- Air conditioned space with high access roller door
- Good signage options in prominent position
- Very well presented and would suit any clean business
- A great opportunity to move your business to a quality location with good traffic flow
- For lease now at \$2,500 PCM + OUTS (no GST applicable)

\*approx.

To arrange an inspection or for more information please contact:

Darren Jones Ray White Commercial GC Showrooms/bulky Goods

FOR LEASE

174sqm

Ray White. Commercial

**Darren Jones** 

0402 188 648