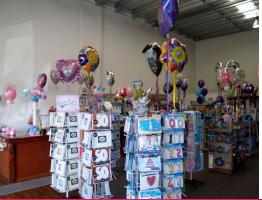

## Clean Open Plan Warehouse or Showroom

- 174m2\* showroom or warehouse close to Tweed City
- Air conditioned space with high access roller door
- Good signage options in prominent position
- Very well presented and would suit any clean business
- A great opportunity to move your business to a quality location with good traffic flow
- For lease now at \$2,500 PCM + OUTS (no GST applicable)