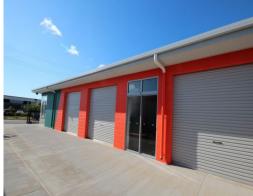

## 2/37 Civil Road, Garbutt QLD 4814

## Brand new warehouse/office unit - \$1,000 per month

Apex Business Warehouse Complex

Unit 2 offers a glass shopfront facing Civil Road with open plan warehouse space and roller door access.

Also features a kitchenette, full insulation and on site amenities.

Units can also be fully air conditioned if required.

Contact Ray White Commercial on 07 4726 7888 for further information.

Industrial FOR LEASE

95sqm

Ray White, Commercial

Townsville

**Troy Townsend** 

0407213887