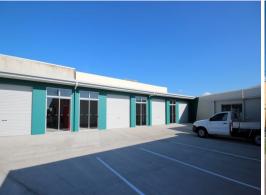

## 2/37 Civil Road, Garbutt QLD 4814

## Brand new warehouse/office unit - \$1,000 per month

Apex Business Warehouse Complex

Unit 2 offers a glass shopfront facing Civil Road with open plan warehouse space and roller door access.

Also features a kitchenette, full insulation and on site amenities.

Units can also be fully air conditioned if required.

Contact Ray White Commercial on 07 4726 7888 for further information.

Industrial FOR LEASE

95sqm

Ray White, Commercial

Townsville

**Troy Townsend** 

0407213887