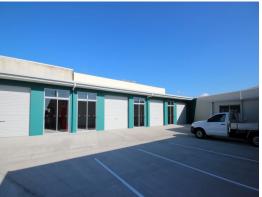

## Brand new warehouse/office unit - \$800 per month

Apex Business Warehouse Complex

Unit 14 offers a glass shopfront facing Civil Road with open plan warehouse space and roller door access.

Also features a kitchenette, full insulation and on site amenities.

Units can also be fully air conditioned if required.

Contact Ray White Commercial on 07 4726 7888 for further information.

Industrial FOR LEASE

72sqm

Ray White. Commercial

Townsville

**Troy Townsend** 

0407213887