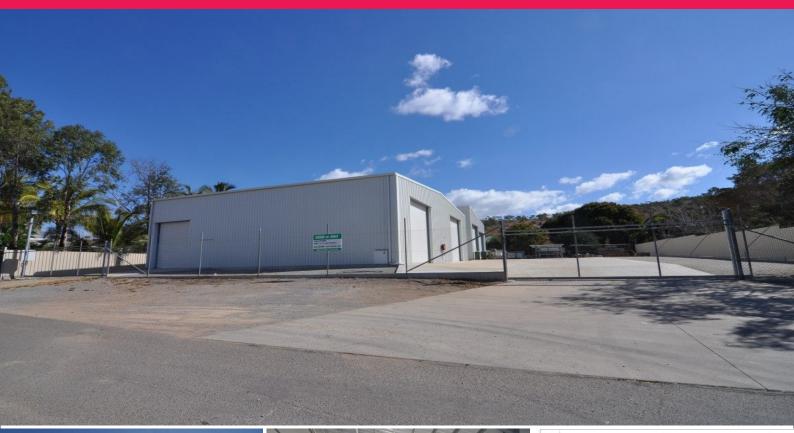

## **Stuart Industrial Warehouse at modern complex**

This free standing industrial warehouse unit has a floor area of 160m2 accessed via two large roller doors.

The warehouse is high clearance from 5.5 to 6 metres throughout. There are on site amenities and an office can be provided by negotiation.

The large 1,618m2 site offers ample hardstand areas for storage and is shared between the 3 units.

For more information or to arrange an inspection, please contact exclusive agents Ray White Commercial.