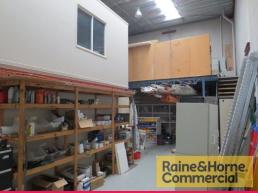

## 147sqm Well Presented Unit with Two Street Access

This modern and multi-functional industrial unit is in a small complex of five units.

Features include:

- \* 70sqm (approx) air conditioned office over two levels
- \* Fully data networked
- \* 77sqm (approx.) warehouse with skylights and insulation
- \* Container height electric roller door
- \* Own amenities kitchenette and toilet
- \* Security alarm
- \* Two street access