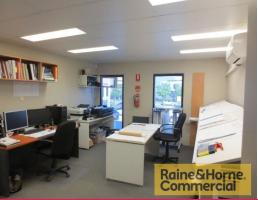

## 147sqm Well Presented Unit with Two Street Access

This modern and multi-functional industrial unit is in a small complex of five units.

Features include:

- \* 70sqm (approx) air conditioned office over two levels
- \* Fully data networked
- \* 77sqm (approx.) warehouse with skylights and insulation
- \* Container height electric roller door
- \* Own amenities kitchenette and toilet
- \* Security alarm
- \* Two street access