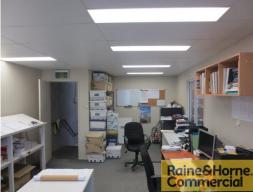

## 147sqm Well Presented Unit with Two Street Access

This modern and multi-functional industrial unit is in a small complex of five units.

Features include:

- \* 70sqm (approx) air conditioned office over two levels
- \* Fully data networked
- \* 77sqm (approx.) warehouse with skylights and insulation
- \* Container height electric roller door
- \* Own amenities kitchenette and toilet
- \* Security alarm
- \* Two street access