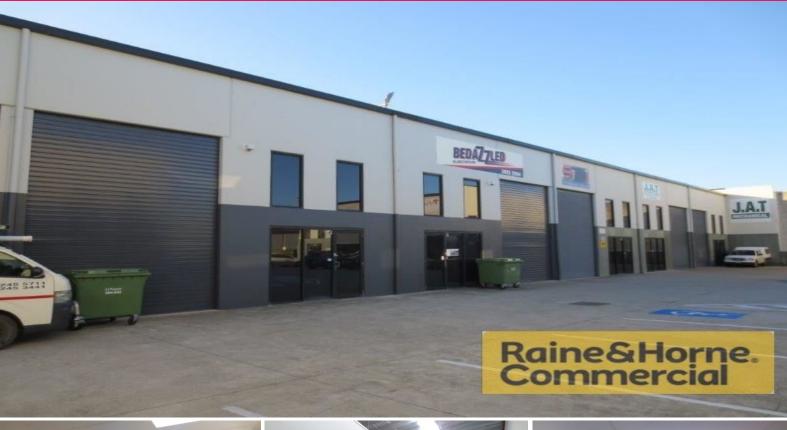

## 147sqm Well Presented Unit with Two Street Access

This modern and multi-functional industrial unit is in a small complex of five units.

Features include:

- \* 70sqm (approx) air conditioned office over two levels
- \* Fully data networked
- \* 77sqm (approx.) warehouse with skylights and insulation
- \* Container height electric roller door
- \* Own amenities kitchenette and toilet
- \* Security alarm
- \* Two street access

Industrial

FOR SALE

147sqm

Raine&Horne. Commercial

**Colin Tucker** 

0411 534 023

colin@RnHcommercial.com.au