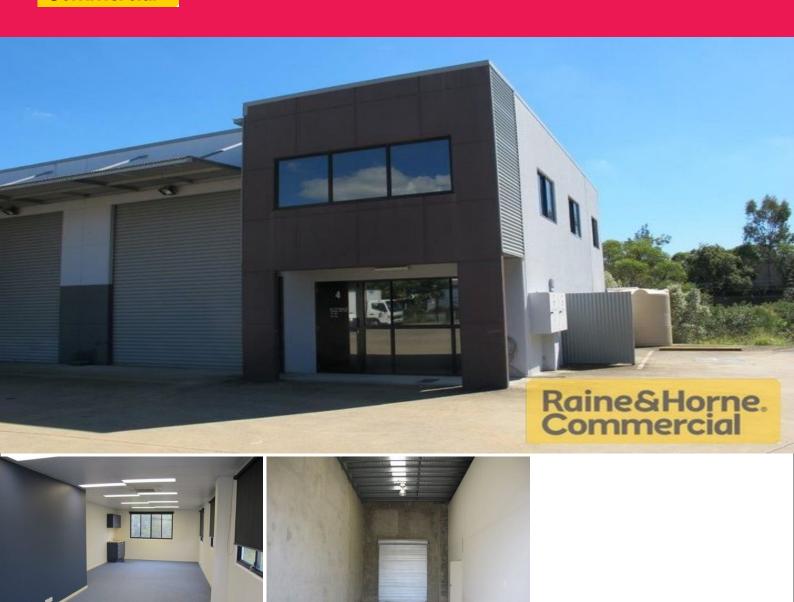

## **Quality Tilt Panel Unit**

- \* 182sqm high quality industrial unit in a complex of 5 units
- \* Concrete tilt panel construction with 100sqm of warehouse space
- \* Warehouse is accessed via an electric container height roller door
- \* 82sqm of air-conditioned office area over 2 levels
- \* Complex layout allows for good truck access and container set down
- \* Security fenced and gated complex
- \* Small rear yard for pallet storage
- \* Easy access to major arterials
- \* Available now!!!

Outgoings - Paid by Tenant

Please Quote Property ID. 9594130

Industrial

Raine&Horne. Commercial

FOR LEASE

182sqm