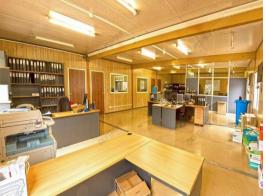

## High Quality, High Truss, Heavy Industrial Facility

- Land area 12,958sqm\*.
- Office area 433sqm\*.
- Warehouse area 3,950sqm\*.
- Four gantry cranes.
- 1,600 amps\* of power.
- Multiple high truss access doors.
- Vacant possession.
- \*Approx