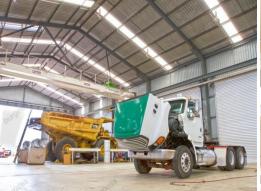

## High Quality, High Truss, Heavy Industrial Facility

- Land area 12,958sqm\*.
- Office area 433sqm\*.
- Warehouse area 3,950sqm\*.
- Four gantry cranes.
- 1,600 amps\* of power.
- Multiple high truss access doors.
- Vacant possession.
- \*Approx

## Improvements

The drive through workshop is equipped with four gantry cranes and multiple high truss access doors. This outstan

Industrial

FOR SALE

For Sale or Lease

4383sqm