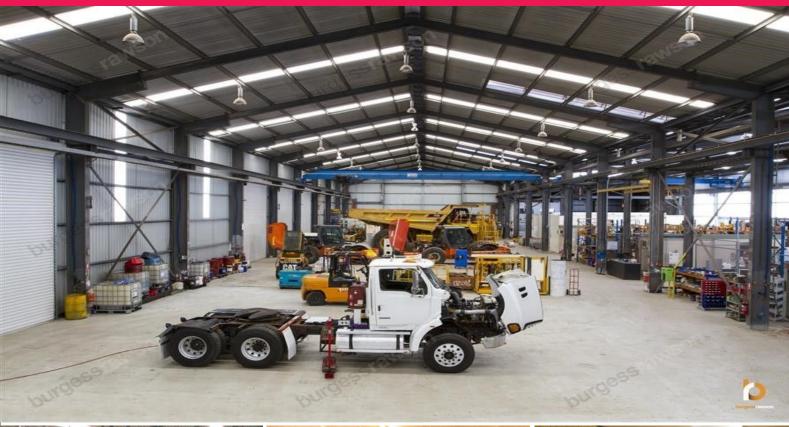

## High Quality, High Truss, Heavy Industrial Facility

- Land area 12,958sqm\*.
- Office area 433sqm\*.
- Warehouse area 3,950sqm\*.
- Four gantry cranes.
- 1,600 amps\* of power.
- Multiple high truss access doors.
- Vacant possession.
- \*Approx

## Improvements

The drive through workshop is equipped with four gantry cranes and multiple high truss access doors. This outstan

Industrial

FOR SALE

For Sale or Lease

4383sqm