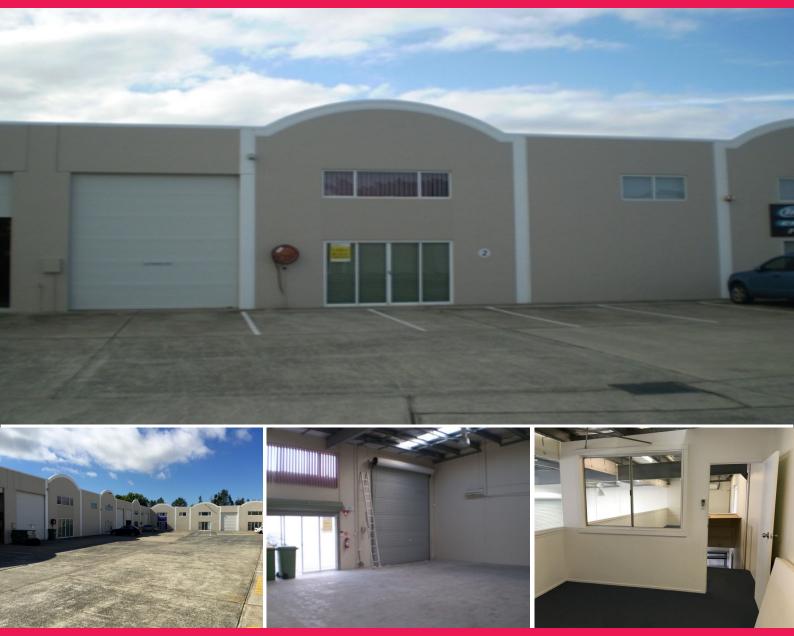

## **Clean Currumbin Warehouse**

This property is located in a "clean use" complex in the heart of the Currumbin industrial/commercial precinct and includes excellent frontage, parking and access.

- \* 140m2 warehouse plus 50m2 mezzanine
- \* Clean use complex
- \* Excellent parking and access
- \* Own facilities
- \* High roller door plus glass entry doors

Located in popular Villiers Drive providing excellent access to Currumbin Creek Road and the North and Southbound M1.

Don't miss out on this

Industrial FOR LEASE

140sqm

Ray White. Commercial

**Greg Watson** 