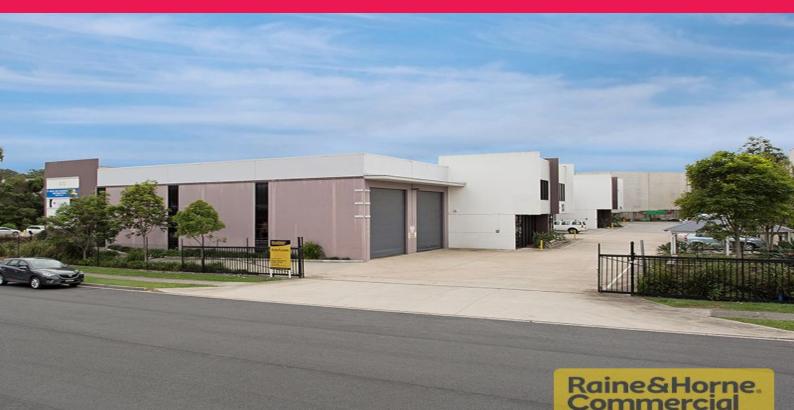

## 1/30 Gardens Drive, Willawong QLD 4110

## **Rare Dual Roller Door Unit**

- \* Modern tilt panel unit offering excellent presentation
- \* Clearspan warehouse has 7m internal height for greater cubic storage
- \* Access via 2 x container height roller doors which is rare for this size
- \* Fully air-conditioned offices over 2 levels
- \* First unit in the complex for easy access and great exposure
- \* Fully fenced and secure complex
- \* Racking and office furniture can be included via negotiation
- \* Separate warehouse and office amenities including a shower
- \* Contact exclusive agents Raine & Horne Commercial to inspect