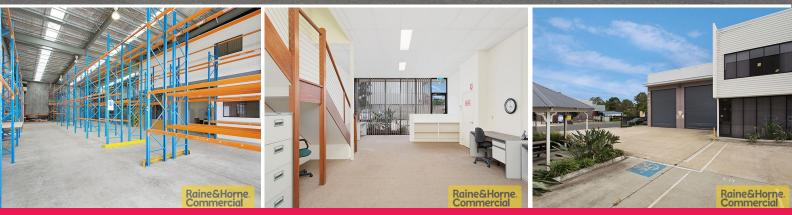

## **Rare Dual Roller Door Unit**

- \* Modern tilt panel unit offering excellent presentation
- \* Clearspan warehouse has 7m internal height for greater cubic storage
- \* Access via 2 x container height roller doors which is rare for this size
- \* Fully air-conditioned offices over 2 levels
- \* First unit in the complex for easy access and great exposure
- \* Fully fenced and secure complex
- \* Racking and office furniture can be included via negotiation
- \* Separate warehouse and office amenities including a shower
- \* Contact exclusive agents Raine & Horne Commercial to inspect