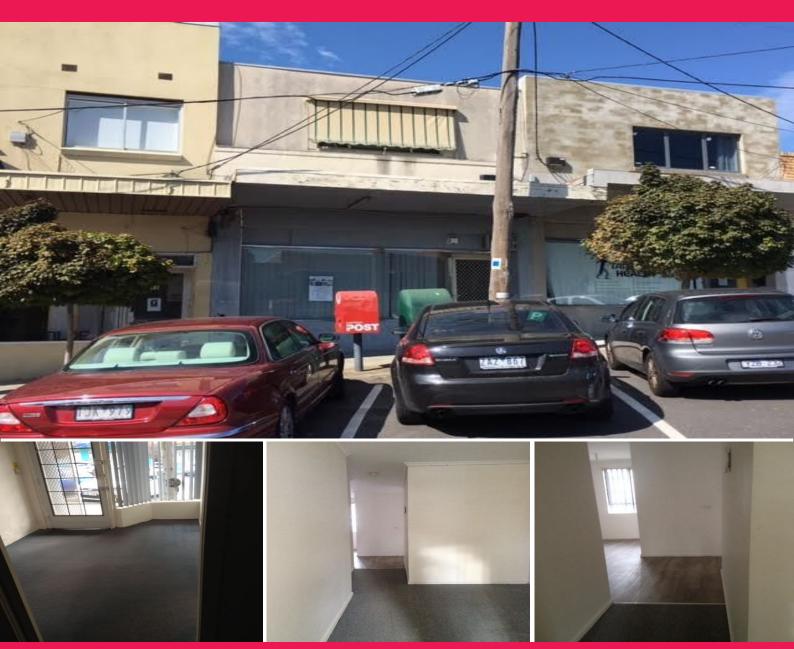

## 12 Yertchuk Avenue, Ashwood VIC 3147

## AFFORDABLE ASHWOOD RETAIL/OFFICE SPACE

- Building area 78m2 approx.
- Includes 3 x partitioned offices and amenities
- Street frontage
- 2 x car parks available
- Perfect starter for small local business
- Popular location only minutes to major arterials
- Available immediately.

Located 100m from High Street Road with transport at your door, this office/retail space is available for lease in the boutique Ashwood retail precinct, price recently reduced.

\$13,000 per annum + GST + 50% Outgoings

Retail FOR LEASE

78sqm