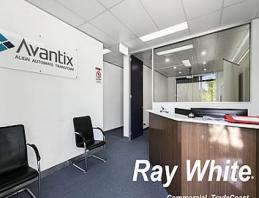

## 460sqm\* Leased Metroplex Industrial Investment

- -Modern office / warehouse, one of seven in a complex in the sought after Metroplex on Gateway Estate
- -245sqm\* of freshly carpeted, ducted air-conditioned office space over two levels, mezzanine level has a separate front entrance providing the ability for dual occupancy plus 215sqm\* warehouse / storage area
- -Fit-out includes multiple partitioned offices and open plan areas, reception area, meeting / boardroom, full data cabling, alarm system, fibre optic internet connection
- -215sqm\* clear span tilt panel warehouse with electric container height roller door, easy truck access
- -Self contained kitchenette and toilet amenities on each level
- -Six exclusive car spaces provided on site (\*approx.)