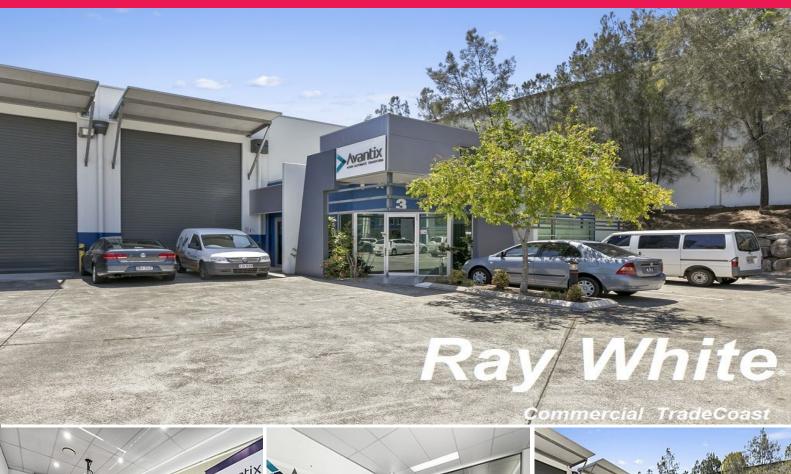

## Ray White.

Unit 3, 20 Smallwood Place, Murarrie QLD 4172

## 460sqm\* Leased Metroplex Industrial Investment

- -Modern office / warehouse, one of seven in a complex in the sought after Metroplex on Gateway Estate
- -245sqm\* of freshly carpeted, ducted air-conditioned office space over two levels, mezzanine level has a separate front entrance providing the ability for dual occupancy plus 215sqm\* warehouse / storage area
- -Fit-out includes multiple partitioned offices and open plan areas, reception area, meeting / boardroom, full data cabling, alarm system, fibre optic internet connection
- -215sqm\* clear span tilt panel warehouse with electric container height roller door, easy truck access
- -Self contained kitchenette and toilet amenities on each level
- -Six exclusive car spaces provided on site (\*approx.)