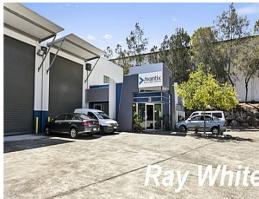

## 460sqm\* Leased Metroplex Industrial Investment

- -Modern office / warehouse, one of seven in a complex in the sought after Metroplex on Gateway Estate
- -245sqm\* of freshly carpeted, ducted air-conditioned office space over two levels, mezzanine level has a separate front entrance providing the ability for dual occupancy plus 215sqm\* warehouse / storage area
- -Fit-out includes multiple partitioned offices and open plan areas, reception area, meeting / boardroom, full data cabling, alarm system, fibre optic internet connection
- -215sqm\* clear span tilt panel warehouse with electric container height roller door, easy truck access
- -Self contained kitchenette and toilet amenities on each level
- -Six exclusive car spaces provided on site (\*approx.)