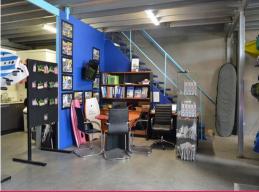

- \* 162m2 of warehouse
- \* Approximately 120m2 of mezzanine storage
- \* Internal amenities and kitchenette
- \* Aluminium and glass shop front
- \* High clearance roller door access
- \* Two split system air conditioners
- \* Three onsite car spaces.