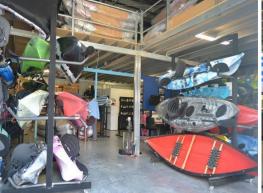

- \* 162m2 of warehouse
- \* Approximately 120m2 of mezzanine storage
- \* Internal amenities and kitchenette
- \* Aluminium and glass shop front
- \* High clearance roller door access
- \* Two split system air conditioners
- \* Three onsite car spaces.