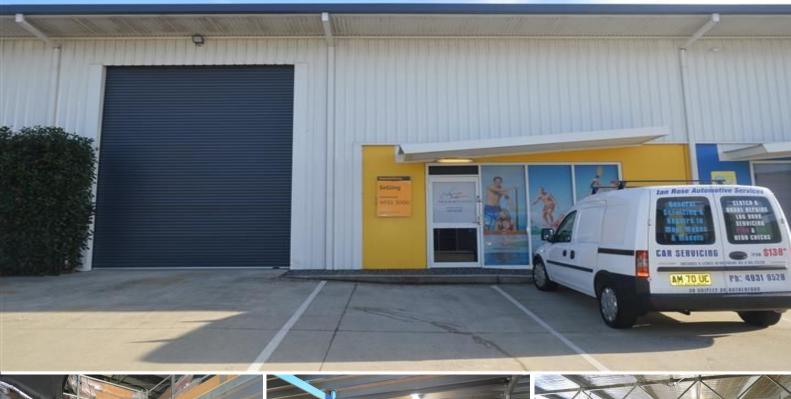

## Raine&Horne, Commercial

(unit 2)/30 Shipley Drive, Rutherford NSW 2320

## **WAREHOUSE & MEZZANINE STORAGE**

Warehouse unit with good access to the New England Highway and just up the road from the bulky goods area near Harvey Norman.

Situated with in a security gated complex, the unit offers:

- \* 162m2 of warehouse
- \* Approximately 120m2 of mezzanine storage
- \* Internal amenities and kitchenette
- \* Aluminium and glass shop front
- \* High clearance roller door access
- \* Two split system air conditioners
- \* Three onsite car spaces.