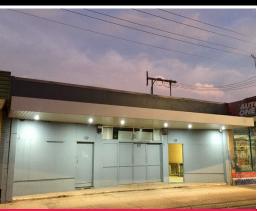

## MASSIVE OPPORTUNITY OPPOSITE MINTO TRAIN STATION

\*\*\* LEASED BY BROOKER&CO COMMERCIAL \*\*\*

Located directly opposite Minto Train Station & set within the high traffic location of Minto, this retail / office space is a massive opportunity for the right business to capitalise on the large amount of foot, driving & commuter traffic of the area.

It really is a great value.

Property features include:

- Approx. 70
- Common rear yard area
- Hugh amounts of commuter traffic
- Previously used as a

Retail

FOR LEASE

70sqm