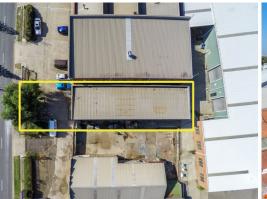

## Ideally Located Workshop/Warehouse with Hardstand Yard

Enjoying close proximity to major arterial roads, this freestanding warehouse with adjoining yard is ideally placed in Sydney's Eastern Suburbs. Reap the benefits of a prominent street frontage, ample parking and a mezzanine level at the back. A versatile space with easy access, it presents an exciting opportunity for an occupier or investor.

- 629.3sqm total plus multiple car parks
- 274.4sqm internal + 354.9sqm yard area
- IN2 Zoning, 15.24 frontage to Wentworth Avenue
- 4.5m(w) x 4.2m(h) roller door access to warehouse
- Well lit and spacious, 37.6sqm mezzanine
- Gate access to partly fenced/walled yard