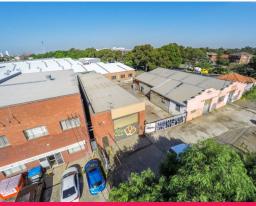

## Ideally Located Workshop/Warehouse with Hardstand Yard

Enjoying close proximity to major arterial roads, this freestanding warehouse with adjoining yard is ideally placed in Sydney's Eastern Suburbs. Reap the benefits of a prominent street frontage, ample parking and a mezzanine level at the back. A versatile space with easy access, it presents an exciting opportunity for an occupier or investor.

- 629.3sqm total plus multiple car parks
- 274.4sqm internal + 354.9sqm yard area
- IN2 Zoning, 15.24 frontage to Wentworth Avenue
- 4.5m(w) x 4.2m(h) roller door access to warehouse
- Well lit and spacious, 37.6sqm mezzanine
- Gate access to partly fenced/walled yard