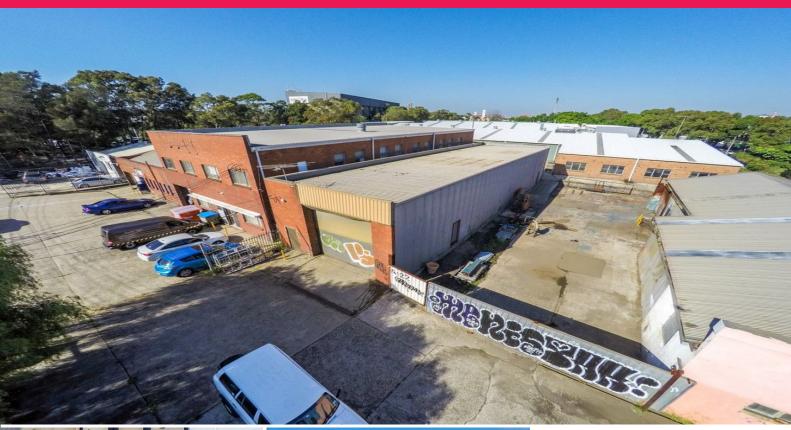

## Ideally Located Workshop/Warehouse with Hardstand Yard

Enjoying close proximity to major arterial roads, this freestanding warehouse with adjoining yard is ideally placed in Sydney's Eastern Suburbs. Reap the benefits of a prominent street frontage, ample parking and a mezzanine level at the back. A versatile space with easy access, it presents an exciting opportunity for an occupier or investor.

- 629.3sqm total plus multiple car parks
- 274.4sqm internal + 354.9sqm yard area
- IN2 Zoning, 15.24 frontage to Wentworth Avenue
- 4.5m(w) x 4.2m(h) roller door access to warehouse
- Well lit and spacious, 37.6sqm mezzanine
- Gate access to partly fenced/walled yard