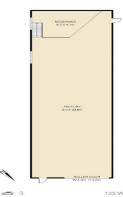

- 629.3sqm total plus multiple car parks
- 274.4sqm internal + 354.9sqm yard area
- IN2 Zoning, 15.24 frontage to Wentworth Avenue
- 4.5m(w) x 4.2m(h) roller door access to warehouse
- Well lit and spacious, 37.6sqm mezzanine
- Gate access to partly fenced/walled yard