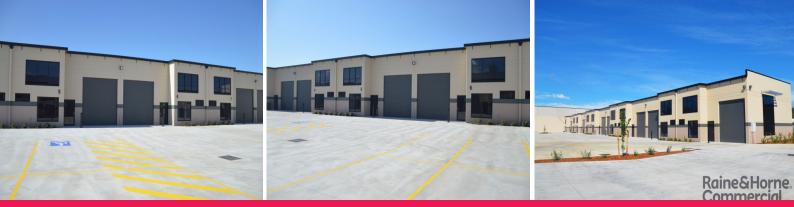

## 5/152 Old Bathurst Road, Emu Plains NSW 2750

## **EXCELLENT EXPOSURE FRONTING OLD BATHURST ROAD**

- \* 121.31sqm Modern clear span showroom
- \* Tilt up construction, glazed windows, roller door access (5 metre height)
- \* Two allocated parking spaces
- \* Disabled amenities and kitchenette
- \* Wide truck access and ample overflow parking
- \* Excellent signage and exposure possibilities
- \* Within close proximity to Penrith CBD and M4 Motorway