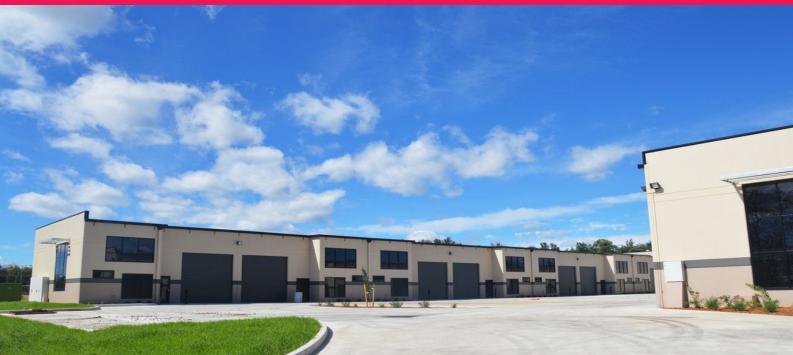

## 5/152 Old Bathurst Road, Emu Plains NSW 2750

## **EXCELLENT EXPOSURE FRONTING OLD BATHURST ROAD**

- \* 121.31sqm Modern clear span showroom
- \* Tilt up construction, glazed windows, roller door access (5 metre height)
- \* Two allocated parking spaces
- \* Disabled amenities and kitchenette
- \* Wide truck access and ample overflow parking
- \* Excellent signage and exposure possibilities
- \* Within close proximity to Penrith CBD and M4 Motorway