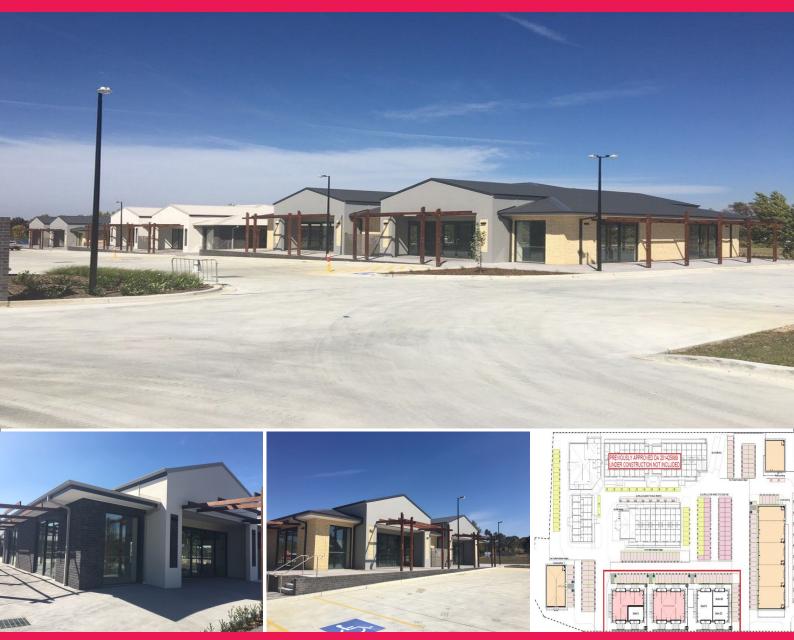

## **New Development at Gold Creek - The Hub**

Fantastic opportunity to secure a retail premises in this new mixed-used development which forms part of a newly built student accommodation/hotel facility. Spaces available for sale and lease ranging from 94.5m2-381m2.

These ground floor units have glass frontage, great exposure, air-conditioning, access to amenities and are suitable for a variety of users including, restaurant, cafe, fast food operators, retail, recreation and craft workshops.