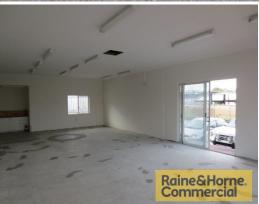

## 84sqm Retail Tenancy with Excellent Signage & Exposure

This neat and tidy tenancy is located in a well established small complex with great exposure to daily passing traffic. Can be combined with Unit 3 for total floor area of 173sgm.

- \* 84sqm open plan area ready for fit out
- \* Suit variety of businesses Retail/Office/Medical
- \* Other retailers in complex include Caf? and Take Away Shop
- \* Situated directly opposite BCF a National Sporting Outlet
- \* Access to grease trap for trade waste
- \* High volume traffic passing through daily
- \* Easy access to driveway entrance
- \* Large rear carparking area for customers and private use
- \* Two exclusive carparks
- \* Pricing exclusive of GST