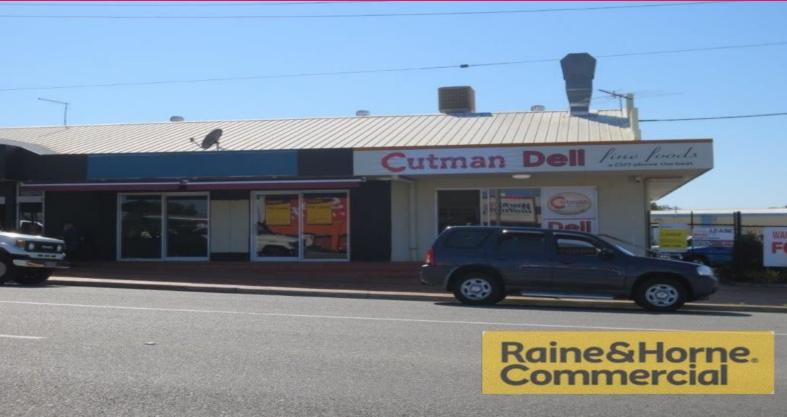

## Raine&Horne. Commercial

4/5-7 Gordon Street, Cleveland QLD 4163

## 84sqm Retail Tenancy with Excellent Signage & Exposure

This neat and tidy tenancy is located in a well established small complex with great exposure to daily passing traffic. Can be combined with Unit 3 for total floor area of 173sgm.

- \* 84sqm open plan area ready for fit out
- \* Suit variety of businesses Retail/Office/Medical
- \* Other retailers in complex include Caf? and Take Away Shop
- \* Situated directly opposite BCF a National Sporting Outlet
- \* Access to grease trap for trade waste
- \* High volume traffic passing through daily
- \* Easy access to driveway entrance
- \* Large rear carparking area for customers and private use
- \* Two exclusive carparks
- \* Pricing exclusive of GST