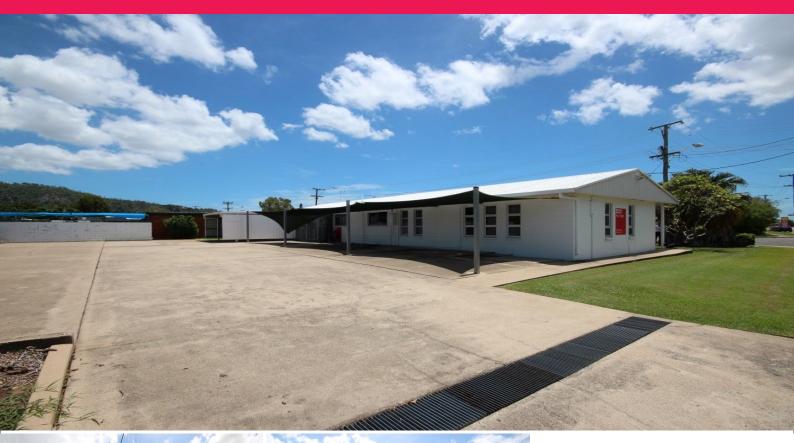

## **Freestanding Commercial Building with Development Potential**

- Free standing commercial (medical) building of 149.5m2

- Total land area of 1,950m2 over 3 titles
- Previously utilised as a medical practice

- Suitable for owner occupiers, medical, allied health or further development

- Located on the corner of Fulham Road & Mill Drive, just 2.5 kms from Stockland shopping centre

For more information, please contact Ray White Commercial.