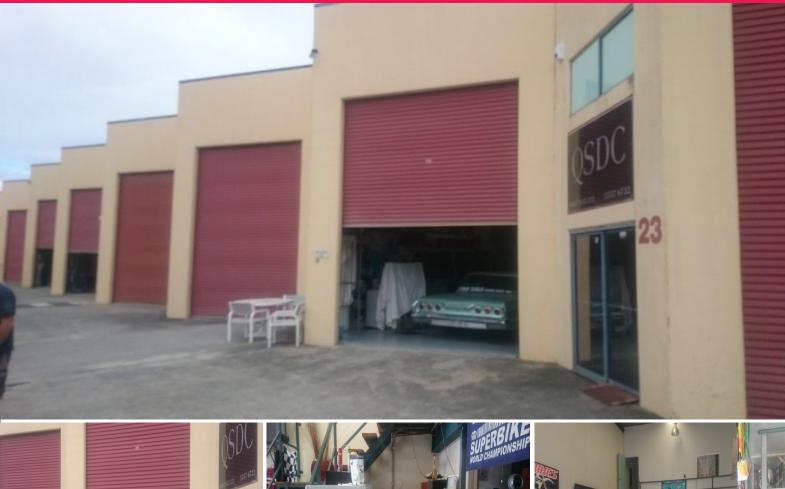

## , Biggera Waters QLD 4216

## Hard to find 100sqm Industrial Unit

- Prime Brisbane Road location
- close to Harbour Town
- Full concrete construction
- Full height roller door
- 2 exclusive use car spaces
- Inspect Now!

Phone Chris Bristow 0412 218 802

100sqm

**Ray White**. The **Runaway Bay** Group

Chris Bristow 0412 218 802 c.bristow@raywhite.com