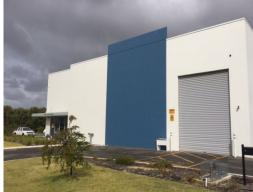

## Raine&Horne. Commercial

3 / 130 Cutler Road, Jandakot WA 6164

## PROMINENT CORNER WAREHOUSE UNIT

Unit 3 / 130 Cutler Road is a well presented industrial unit in a superior location on the corner of Cutler Road & Biscayne Way, providing excellent signage opportunities and ample on-site parking.

Other features include • High Truss 8-8.5m • 3 Phase Power

• 3x5m Electric Roller Door • Separate amenities & kitchenette

• Concrete tilt construction

• Close to main roads such as Armadale Road, Tonkin Highway &