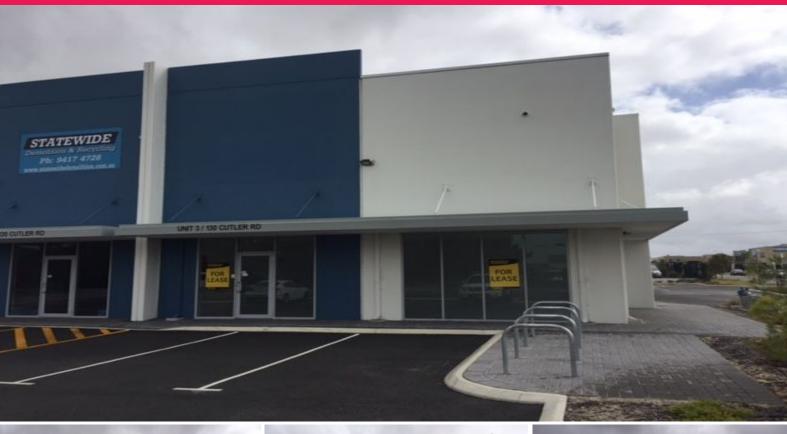

## Raine&Horne. Commercial

3 / 130 Cutler Road, Jandakot WA 6164

## PROMINENT CORNER WAREHOUSE UNIT

Unit 3 / 130 Cutler Road is a well presented industrial unit in a superior location on the corner of Cutler Road & Biscayne Way, providing excellent signage opportunities and ample on-site parking.

Other features include • High Truss 8-8.5m • 3 Phase Power

• 3x5m Electric Roller Door • Separate amenities & kitchenette

• Concrete tilt construction

• Close to main roads such as Armadale Road, Tonkin Highway &