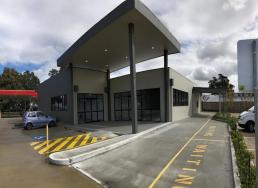

## **New Pacific Highway Fast Food Restaurant**

Building Area: 153m2 (approx)

Situated in a brand-new Puma Fuel stop at Heatherbrae on the north bound side this is the ideal fast-food location. It also features:

Massive signage potential
Designed for drive-through and sit down
Incorporates an outdoor area
Internally linked to fuel service centre
Large car park
Accessed directly onto and off the highway
Next door to highway Motel

The builder has been ap

Retail

FOR LEASE

\$125,000pa + OGs + GST

153sqm