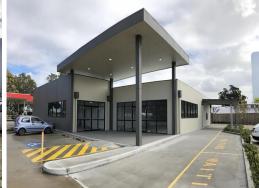

## **New Pacific Highway Fast Food Restaurant**

Building Area: 153m2 (approx)

Situated in a brand-new Puma Fuel stop at Heatherbrae on the north bound side this is the ideal fast-food location. It also features:

Massive signage potential
Designed for drive-through and sit down
Incorporates an outdoor area
Internally linked to fuel service centre
Large car park
Accessed directly onto and off the highway
Next door to highway Motel

The builder has been ap

Retail

FOR LEASE

\$125,000pa + OGs + GST

153sqm