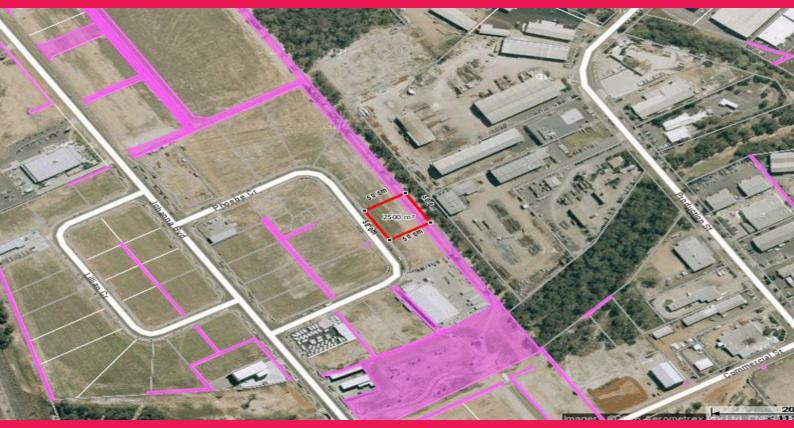

## **Phoebe Crescent 13 Industrial Land Sale**

This level 2,500m2 block of land within the Kensington Park industrial/commercial estate is offered for sale. New commercial and industrial premises are being contructed continually within this estate. Quality Businesses in close proximity include: Bunnings, Super A Mart, A Mart Sports, Forty Winks, McHugh Steel and many others.Be quick to secure this prime position.Price reduced

Owners are motivated to sell so feel free to make an offer. Contact: David Radonich on 07-41544178 for more details or see: http://www.cbdrealty.com.au/feature.php?propid=2181

Development FOR SALE

David Radonich 0418204479 david@cbdrealty.com.au