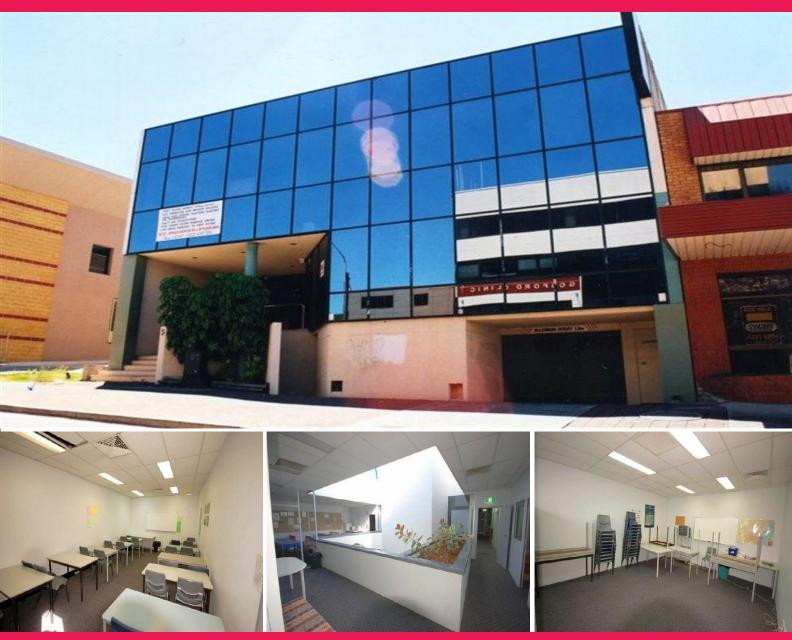

## **Prime Location In Gosford Given Future Development**

Features Include:

- areas up to 500 sqm (approx.) of floor area.
- lift and stair access.
- On site secure parking.
- fit out
- Central to railway, busstops, Post Office and major shopping centres.
- Ducted air conditioning.
- Data & phone cabled, plus NBN connected.
- 10 car spaces.
- Ideal training rooms and executive offices.
- Opportunity to offer as suites and workstations.

Zoned B4-Mixed Use.

Offices

FOR LEASE

contact agent

500sqm