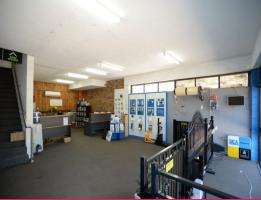

## 290m2 WAREHOUSE / SHOWROOM

- \* Includes rear warehouse, showroom and offices over two levels
- \* High ceilings
- \* Mezzanine concrete office
- \* Container drop off area
- \* Fully secure rear concrete yard
- \* Split system airconditioning
- \* Good parking front and rear
- \* 3 x toilets (1 upstairs)
- \* Great exposure
- \* Close to M1 Motorway major roads