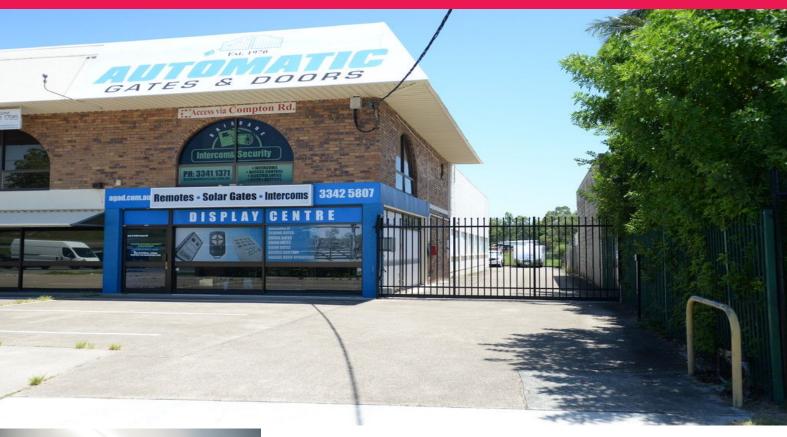

## 290m2 WAREHOUSE / SHOWROOM

- \* Includes rear warehouse, showroom and offices over two levels
- \* High ceilings
- \* Mezzanine concrete office
- \* Container drop off area
- \* Fully secure rear concrete yard
- \* Split system airconditioning
- \* Good parking front and rear
- \* 3 x toilets (1 upstairs)
- \* Great exposure
- \* Close to M1 Motorway major roads

Underwood is located 18 kilometres South East of the Brisbane CBD. It is bounded by Millers Road, Underwood Road, the South-East Freeway, Logan Road and roughly Compton Road. It includes Logan Road, King