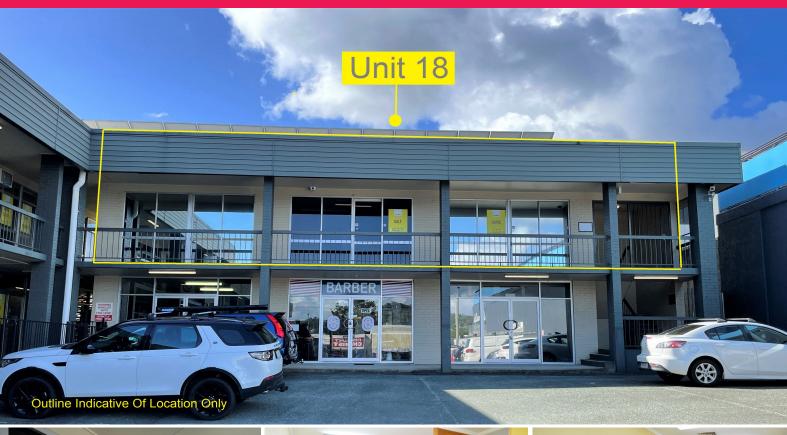

## Ray White.

18/67-69 George Street, Beenleigh QLD 4207

## **Extremely Motivated Owner Will Sell Or Lease**

- \* 115m2\* air-conditioned and carpeted office suite
- \* Vacant now and ready for a new owner or new tenant
- \* 4 office rooms, reception area, and a kitchen area
- \* 3 Exclusive car parks for unit 18
- \* Plenty of customer car parking on-site and free street parking
- \* On the main road, 2-minute walk from Beenleigh CBD on City Road
- \* South facing location, which means no hot afternoon sun on the office windows
- \* Close to public transport for bus and trains
- \* Motivated Owners are ready to do a deal, rental incentives are on offer!