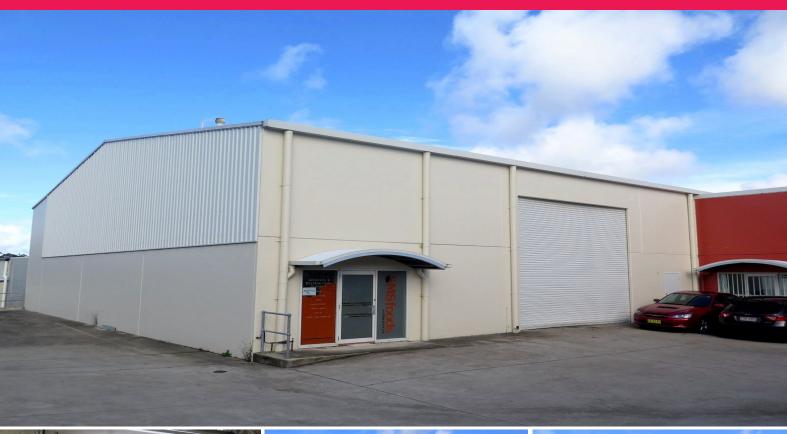

## **Established High Clearance Industrial Warehouse**

Excellent warehouse with quality construction, 807 sqm.

Spotless complex of 5, only 8 years old and low maintenance cost.

Fit-out includes reception, office, kitchenette, male and female toliets.

High clearance roller door with automatic opening, 7 dedicated car spaces on title.

Great neighbours.

You won't find better building available in Somersby.

Current owner has purchased larger premises nearby, this property is now surplus to needs

Capacity to expand Mez/office area subject to council approval, strata approval completed.

To arrange an inspectio

Industrial

FOR SALE

807sqm