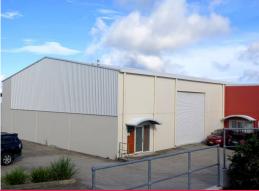

## **Established High Clearance Industrial Warehouse**

Excellent warehouse with quality construction, 807 sqm.

Spotless complex of 5, only 8 years old and low maintenance cost.

Fit-out includes reception, office, kitchenette, male and female toliets.

High clearance roller door with automatic opening, 7 dedicated car spaces on title.

Great neighbours.

You won't find better building available in Somersby.

Current owner has purchased larger premises nearby, this property is now surplus to needs

Capacity to expand Mez/office area subject to council approval, strata approval completed.

To arrange an inspectio

Industrial

FOR SALE

807sqm