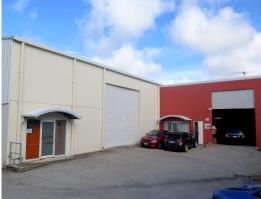

## Modern warehouse great location 3 Months Rent Free!

Move in NOW!

Excellent warehouse with quality construction, 807sqm.

Spotless complex of 5 only 8 year old and low maintenance cost.

Fit-out includes reception office kitchenette, male and female toliets.

High clearance roller door with automatic opening, 7 dedicated car spaces on title.

Great neighbours.

You wont find better building available in Somersby.

To arrange an inspection please call Andrew Dunn 0458 864 236.