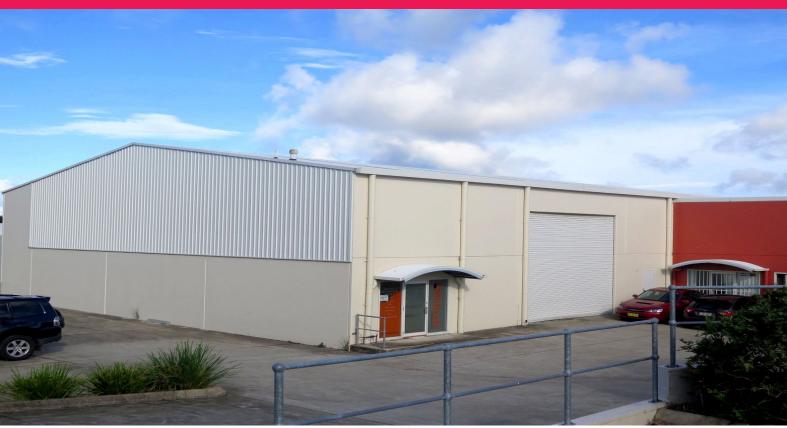

## Modern warehouse great location 3 Months Rent Free!

Move in NOW!

Excellent warehouse with quality construction, 807sqm.

Spotless complex of 5 only 8 year old and low maintenance cost.

Fit-out includes reception office kitchenette, male and female toliets.

High clearance roller door with automatic opening, 7 dedicated car spaces on title.

Great neighbours.

You wont find better building available in Somersby.

To arrange an inspection please call Andrew Dunn 0458 864 236.

Industrial FOR LEASE

807sqm

**Andrew Dunn** 

0458 864 236 andrew@rhccc.com.au