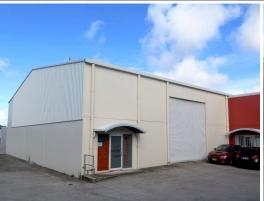

## Modern warehouse great location 3 Months Rent Free!

Move in NOW!

Excellent warehouse with quality construction, 807sqm.

Spotless complex of 5 only 8 year old and low maintenance cost.

Fit-out includes reception office kitchenette, male and female toliets.

High clearance roller door with automatic opening, 7 dedicated car spaces on title.

Great neighbours.

You wont find better building available in Somersby.

To arrange an inspection please call Andrew Dunn 0458 864 236.