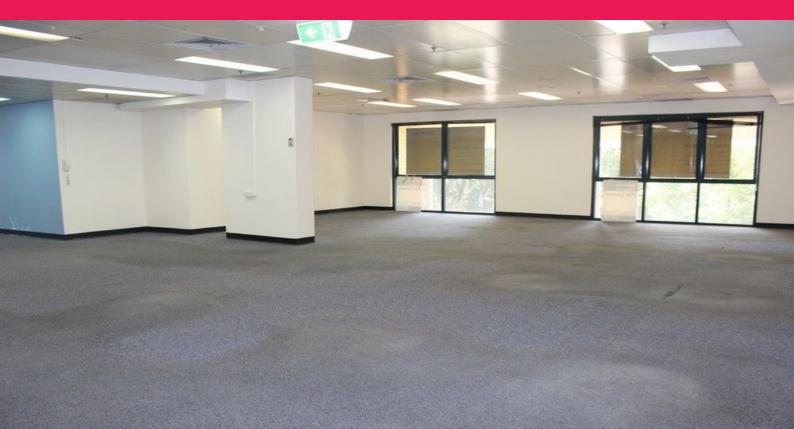

## Affordable Office Space

Ideally located just next door to the prominent Rockdale Plaza Shopping Centre, the subject office suite is currently configured with an open plan space, one (1) partitioned office, kitchenette, and toilet facilities.

**KEY FEATURES:** 

- \* 134 sqm (approx.)
- \* Own kitchenette and toilet facilities
- \* One (1) secure allocated car space
- \* Located next to Rockdale Plaza Shopping Centre
- \* Ducted air-conditioning
- \* Security system