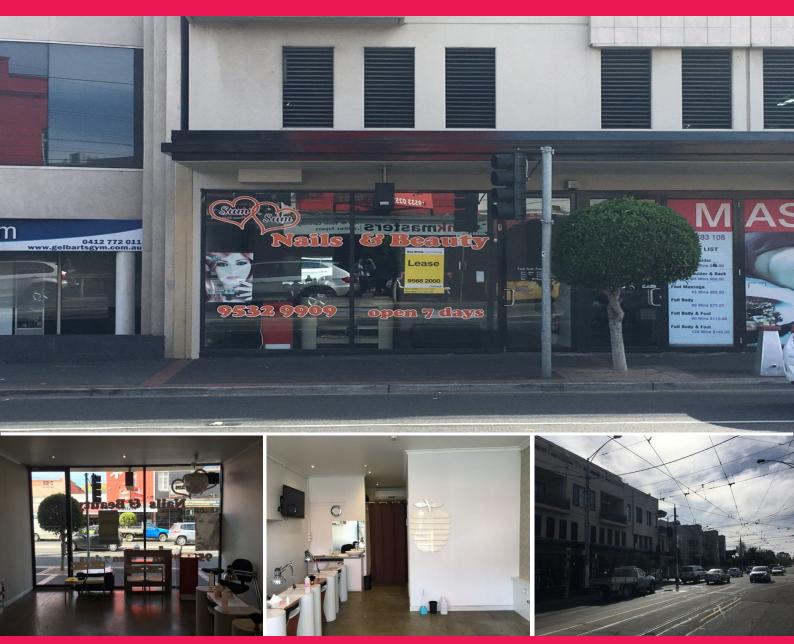

## RETAIL / OFFICE IN CAULFIELD JUNCTION WITH MAIN ROAD FRONTAGE

- Total area 45m2 approx.
- Comprising kitchenette, toilet and heating/cooling
- Open plan layout with one partitioned room/office
- One car space in secure car park
- Located opposite Caulfield Park with tram stop directly out front
- Previously run and setup at a nail salon with all plumbing in place
- Suitable for many other uses (STCA)

\$28,560 per annum inc. GST & Outgoings

Ryan Amler 0401 971 622

Retail

FOR LEASE

45sqm

Ray White.

Ryan Amler

0401971622