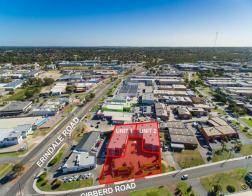

OFFICE, SHOWROOM, WAREHOUSE

Whole Green Title available or two strata units

UNIT 1: Ground Floor - 348 sqm | First Floor - 178 sqm | Warehouse - 384

sqm | Total: 910 sqm

UNIT 2: Ground Floor - 313 sqm | First Floor - 161 sqm | Warehouse - 449

sqm | Total: 923 sqm

Available complete with

Offices FOR SALE

Raine&Horne. Commercial

**Terry Menage** 

0413 046 317 terry.menage@rhc.com.au **Matthew Edwards** 

0402 515 251

matthew.edwards@rhc.com.au