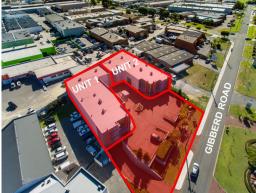

OFFICE, SHOWROOM, WAREHOUSE

Whole Green Title available or two strata units

UNIT 1: Ground Floor - 348 sqm | First Floor - 178 sqm | Warehouse - 384

sqm | Total: 910 sqm

UNIT 2: Ground Floor - 313 sqm | First Floor - 161 sqm | Warehouse - 449

sqm | Total: 923 sqm

Available complete with

Offices FOR SALE

Raine&Horne. Commercial

**Terry Menage** 

0413 046 317 terry.menage@rhc.com.au **Matthew Edwards** 

0402 515 251

matthew.edwards@rhc.com.au