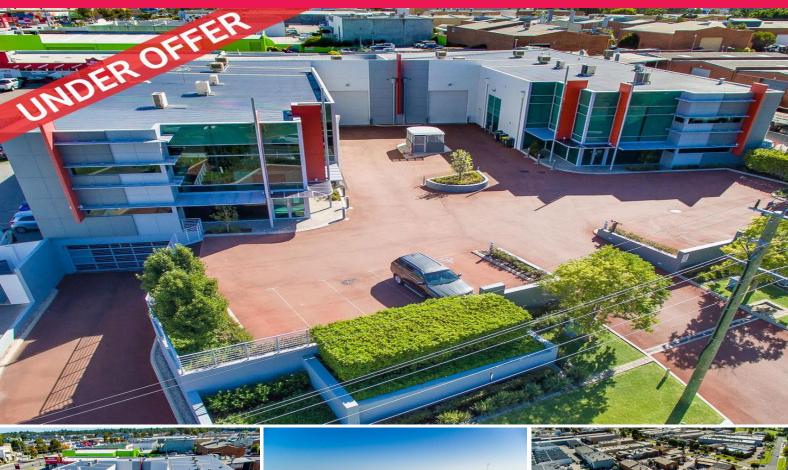

## Raine&Horne. Commercial

5 Gibberd Road, Balcatta WA 6021

## **UNDER OFFER BY RAINE & HORNE COMMERCIAL**

Rare buying opportunity in tightly held Balcatta. Lease or buy together or separately. Areas from 910 to 1,833 sqm available.

Flexible options of office / warehouse to suit individual tenant requirements, or whole building available.

OFFICE, SHOWROOM, WAREHOUSE

Whole Green Title available or two strata units

UNIT 1: Ground Floor - 348 sqm | First Floor - 178 sqm | Warehouse - 384

sqm | Total: 910 sqm

UNIT 2: Ground Floor - 313 sqm | First Floor - 161 sqm | Warehouse - 449

sqm | Total: 923 sqm

Available complete with

Offices FOR SALE

Raine&Horne. Commercial

**Terry Menage** 

0413 046 317 terry.menage@rhc.com.au **Matthew Edwards** 

0402 515 251

matthew.edwards@rhc.com.au