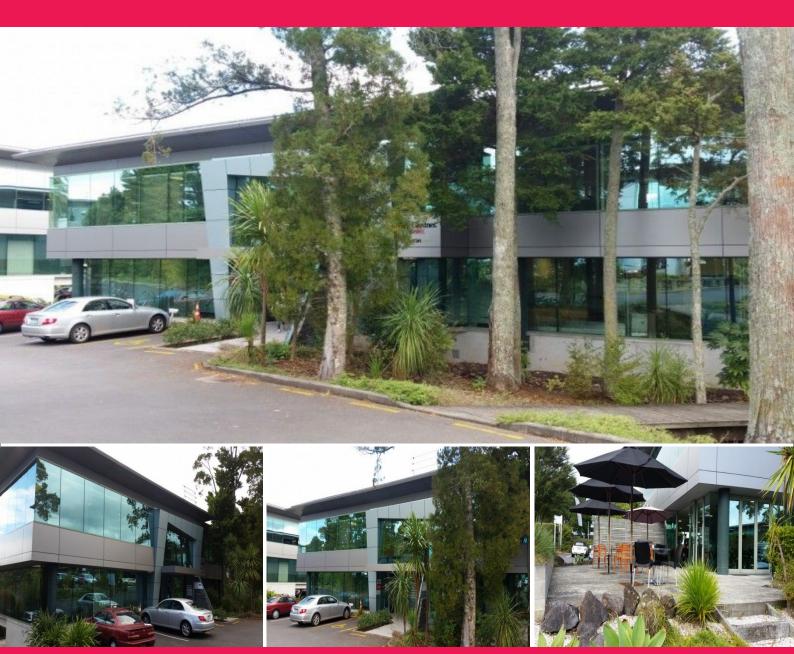

## Suite E/331 Rosedale Road, Albany 0632

## **Quality space in Office Park**

- \* Modern functional office suite ready for use
- \* Situated in one of the North Shore's most popular office parks
- \* Strategically situated in the heart of Albany with close proximity to a range of local amenities.
- \* Balanced combination of open plan and partitioned office to suit your business needs
- \* Shares entry/reception area, meeting room, kitchen and toilets with two other suites.
- \* Car Parking available at at \$20 ea per week for external and \$30 ea per week plus GST for basement
- \* Available NOW!

Albany offers easy access to the motorway connections and main arterial routes. Located close to Kristen and Pine

Retail FOR LEASE

Marg Mills 021 751 433 Marg.Mills@ap.jll.com