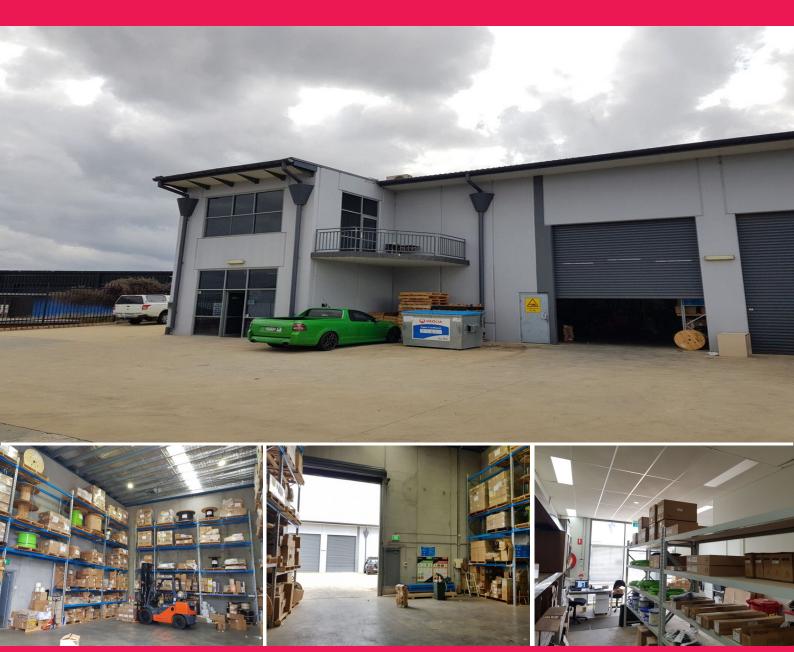

## 1and1a/1 Albany Street, Fyshwick ACT 2609

## **Excellent Office/Storage**

Tenancy of 356m2 located at the rear of a modern complex of units. The tenancy is over two levels with warehouse, roller door access, a mix of open plan & two offices, meeting room, kitchen, separate amenities and two car spaces.

Annual rent \$53,400 plus GST.

TUTUTUTU

Please contact Michael Burke on 0418 688 399 for further information.

Industrial FOR LEASE \$53,400 + GST p.a. 356sqm