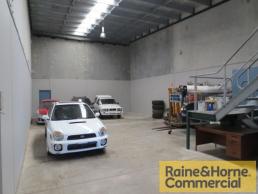

## 196sqm Industrial Unit with Easy Access

This neatly appointed tilt panel unit is located in a small complex of five units.

Features include:

- \* 29sqm air conditioned offices over two levels
- \* 7sqm balcony
- \* 167sqm clear span warehouse with three phase power
- \* Easy drive through access with double crossover
- \* Container height roller door
- \* Rear exit door
- \* Secure lock up compound
- \* Two dedicated car parks plus 10 shared car parks
- \* Pricing exclusive of GST