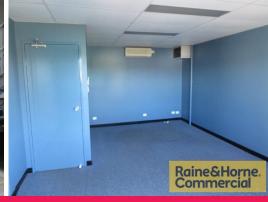

## 196sqm Industrial Unit with Easy Access

This neatly appointed tilt panel unit is located in a small complex of five units.

Features include:

- \* 29sqm air conditioned offices over two levels
- \* 7sqm balcony
- \* 167sqm clear span warehouse with three phase power
- \* Easy drive through access with double crossover
- \* Container height roller door
- \* Rear exit door
- \* Secure lock up compound
- \* Two dedicated car parks plus 10 shared car parks
- \* Pricing exclusive of GST