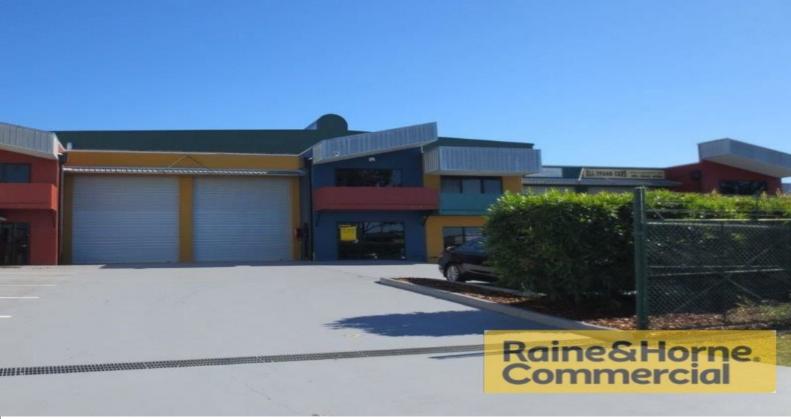

## 196sqm Industrial Unit with Easy Access

This neatly appointed tilt panel unit is located in a small complex of five units.

Features include:

- \* 29sqm air conditioned offices over two levels
- \* 7sqm balcony
- \* 167sqm clear span warehouse with three phase power
- \* Easy drive through access with double crossover
- \* Container height roller door
- \* Rear exit door
- \* Secure lock up compound
- \* Two dedicated car parks plus 10 shared car parks
- \* Pricing exclusive of GST

For further information and to arrange inspection please contact Exclusive Agent, Colin Tucker. Please quote prop

Industrial FOR LEASE

196sqm