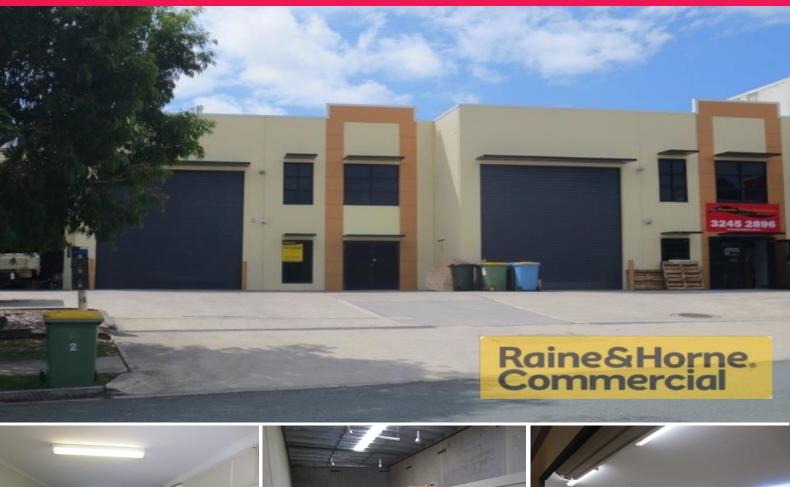

## 229sqm Well Presented Southern Facing Industrial Unit

This neatly appointed tilt panel unit is located in a small complex of three units.

Features include:

- \* 28sqm front air conditioned office
- \* 80sqm air conditioned rear office/storage room with roller door access
- \* 121sqm clear span warehouse
- \* Three phase power, insulation and skylights
- \* Own amenities kitchenette and toilet
- \* Direct access to electric container height roller door
- \* Suits warehousing/storage of goods requiring cool room
- \* Pricing excludes outgoings and GST