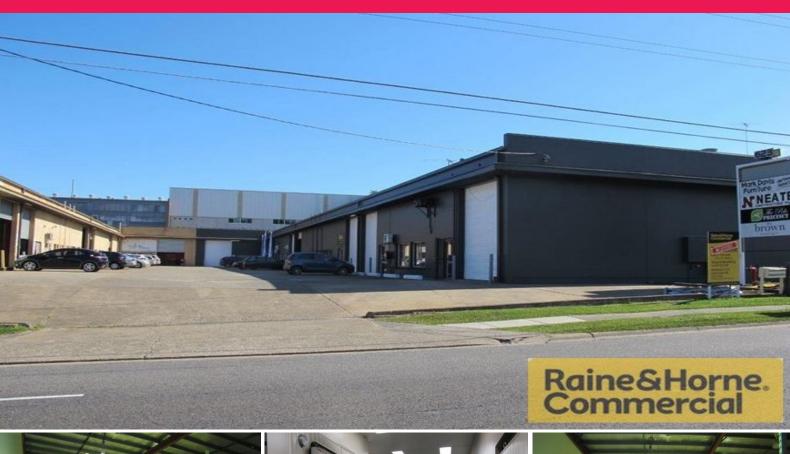

## Raine&Horne. Commercial

1/623 Toohey Road, Salisbury QLD 4107

## Food Approved...Exposure...2 Roller Doors

- \* 331sqm food approved premises with grease trap
- \* Cold rooms, freezer, oven and prep room
- \* Dry storage area also included
- \* Small air-conditioned office area
- \* Warehouse accessed by 2 roller doors
- \* High exposure to Toohey Road prominent position
- \* Additional 40sqm mezzanine office no extra charge
- \* Available from 1st July 2016
- \* Phone exclusive agents Raine & Horne Commercial to inspect

Outgoings - Paid by Tenant

Please Quote Property ID. 9623142

Industrial

FOR LEASE

331sqm

Raine&Horne. Commercial

Wayne Newberry

0408 723 023