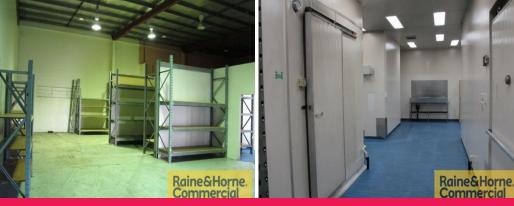

## Food Approved...Exposure...2 Roller Doors

- \* 331sqm food approved premises with grease trap
- \* Cold rooms, freezer, oven and prep room
- \* Dry storage area also included
- \* Small air-conditioned office area
- \* Warehouse accessed by 2 roller doors
- \* High exposure to Toohey Road prominent position
- \* Additional 40sqm mezzanine office no extra charge
- \* Available from 1st July 2016
- \* Phone exclusive agents Raine & Horne Commercial to inspect