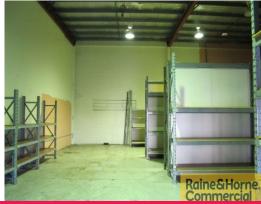

## Food Approved...Exposure...2 Roller Doors

- \* 331sqm food approved premises with grease trap
- \* Cold rooms, freezer, oven and prep room
- \* Dry storage area also included
- \* Small air-conditioned office area
- \* Warehouse accessed by 2 roller doors
- \* High exposure to Toohey Road prominent position
- \* Additional 40sqm mezzanine office no extra charge
- \* Available from 1st July 2016
- \* Phone exclusive agents Raine & Horne Commercial to inspect