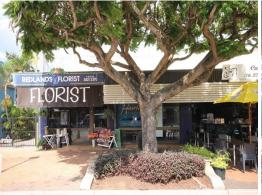

1b/98-108 Bloomfield Street, Cleveland QLD 4163

## FOR LEASE - Motivated Owner - Make an offer!

Shop 1, 98-108 Bloomfield Street, Cleveland

• 48m?\* retail/commercial shop located in the heart of Cleveland's CBD

• Enjoys constant drive and walk by traffic along busy Bloomfield Street and exposure to the Sunday markets

• Suit all types of restaurant, office and retail uses

• Very motivated landlord!

GROSS RENTAL PCM\* - \$2,340
\*All prices quoted are exclusive of GST

Retail

FOR LEASE

48sqm