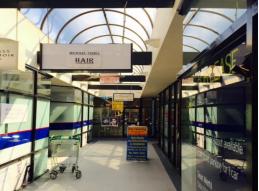

## **Centrally Located**

Centrally located 44m2 of retail space in Balmain Village Arcade opposite Woolworths and Loyalty Square. Previously being used as an Hairdressing Salon. Large shop front with great exposure, the space would suit a retail business or professional service, the arcade has a solid mix of retail businesses, food outlets and professional services, off street secure parking for one car.

- 44m2 of retail
- Large shop front
- Neat and tidy throughout
- Secure undercover parking for one car

Retail FOR LEASE

44sqm