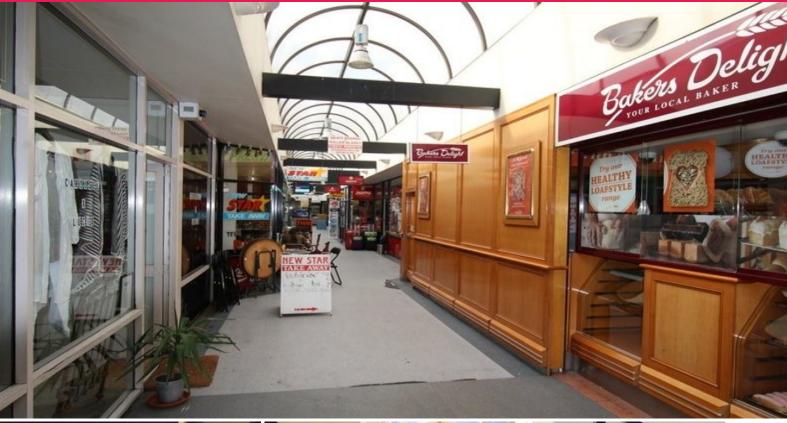

## **Centrally Located**

Centrally located 44m2 of retail space in Balmain Village Arcade opposite Woolworths and Loyalty Square. Previously being used as an Hairdressing Salon. Large shop front with great exposure, the space would suit a retail business or professional service, the arcade has a solid mix of retail businesses, food outlets and professional services, off street secure parking for one car.

- 44m2 of retail
- Large shop front
- Neat and tidy throughout
- Secure undercover parking for one car

Retail FOR LEASE

44sqm