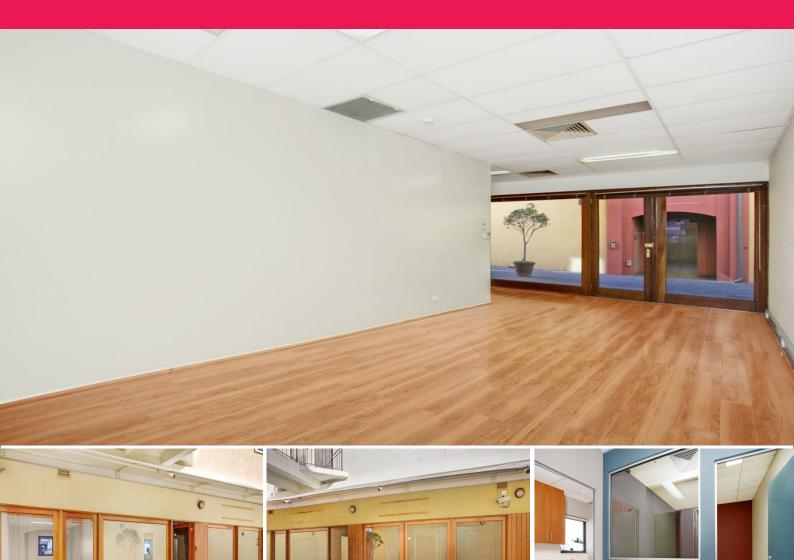

## Office Space with Parking

Located on Norton Street, this 90m2 boutique office space provides an excellent opportunity for an owner occupier or entry level investor.

\*Five separate offices in suite

\*Occupy one side, lease the other

\*Imported Italian granite tiles throughout

\*A-grade kitchenette and internal amenities

\*Secure safe room

\*High end NEC Xen telecommunication system

\*Alarm, CCTV

\*Air conditioned

\*One car space in secure lockup basement