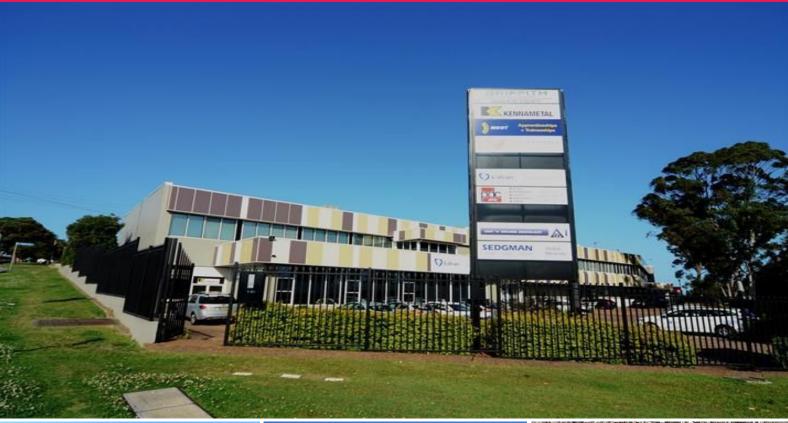

# Ngit/12/200 Griffith Road & 57 Crescent Road, Lambton

## Small office (3) Car Parks

Building Area: 80m2 (approx)

Situated in a high profile position with easy main road access and a major bus route at the front door this small office also has:

Air-conditioned Internal amenities Small kitchenette Glass front entry Large signage opportunity Open plan area Managers Office

This is an opportunity to establish your business in a high-profile, easily accessible location with quality neighbours and with it'

Offices

FOR LEASE

80sqm