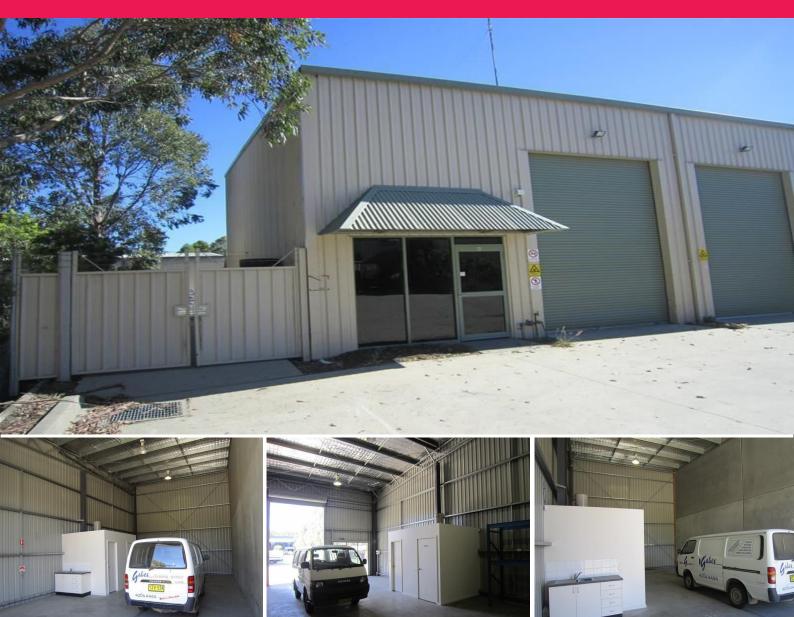

## Raine&Horne. Commercial

Unit 8/45 Sandringham Avenue, Thornton NSW 2322

## **SMALL INDUSTRIAL UNIT WITH YARD**

Great little unit with a secured yard located in the ever popular Thornton Industrial Estate. Set within a security gated complex, the key features include:

- \* High clearance roller door access
- \* 100m2 warehouse (approx)
- \* 48m2 (approx) secured yard space
- \* Fully alarmed
- \* Amenities with shower
- \* Kitchenette
- \* On site allocated car parking.