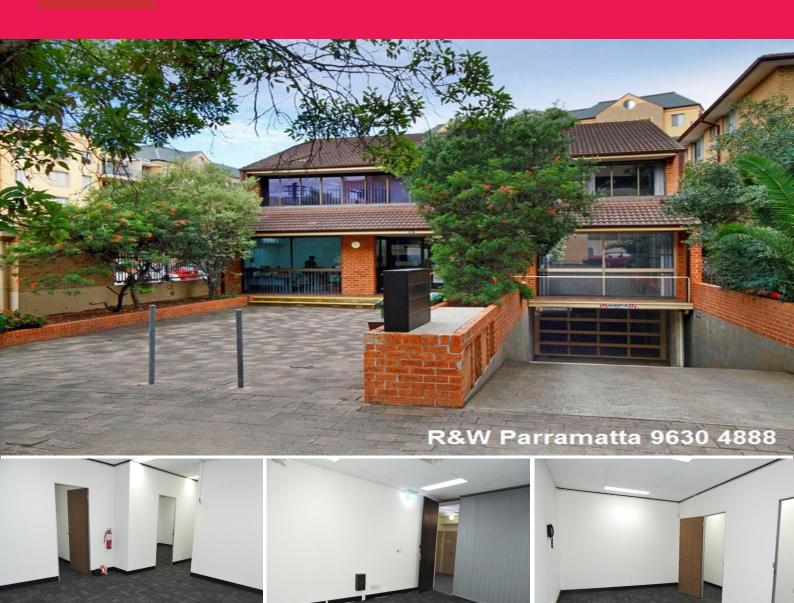

## **BOUTIQUE COMMERCIAL OFFICE COMPLEX**

- > 118sqm approx. ground floor rear office suite
- > Partitioned into 5 6 offices plus a storage room
- > Brand new carpet tiles
- > Freshly painted
- > Ducted air-conditioning
- > Alarm system
- > Common male and female amenities plus internal kitchenette
- > Both short and long term leases available
- > Ideal for a variety of professional occupants
- > 1 security car space plus on street parking
- > Sought after commercial location

Offices

FOR LEASE

118sqm

Richardson&Wrench
Parramatta