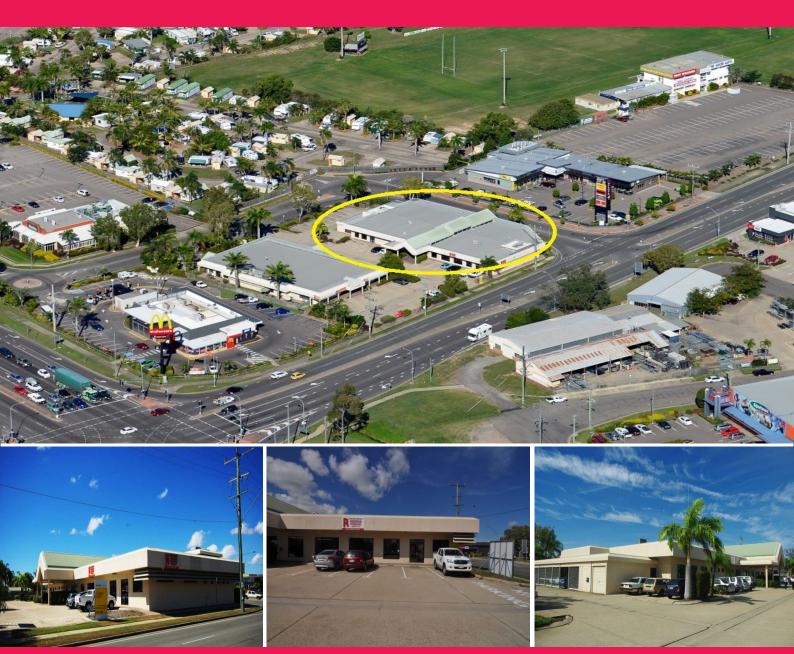

## Suite 2, 155 Hugh Street, Currajong QLD 4812

## Great Rental Incentive on Offer - High profile professional office space

The site features a high profile location on a main arterial road within close proximity to the major services.

The tenancy includes a reception area, boardroom, 6 partitioned offices, large open plan work area and staff amenities.

Contact Ray White Commercial on 07 4726 7888 to arrange an inspection.

Offices FOR LEASE

265sqm

Ray White. Commercial

Townsville

Troy Townsend 0407213887 troy.townsend@raywhite.com Tony Parker 0419677798 tony.parker@raywhite.com