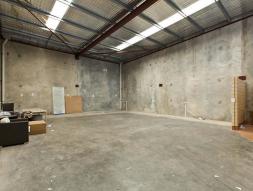

## NORTH COOGEE WAREHOUSE FOR LEASE

Chad Parham and Commercial Industrial Property Group (CIPG) present 2/7 Garston Way, North Coogee for Lease.

This 254sqm\* North Coogee warehouse is neatly presented on Garston Way. The warehouse area consists of 40sqm\* office space with additional 60sqm\* of mezzanine for a total area of 314sqm\*. The property is easily accessible via Cockburn Road with close proximity to Fremantle.